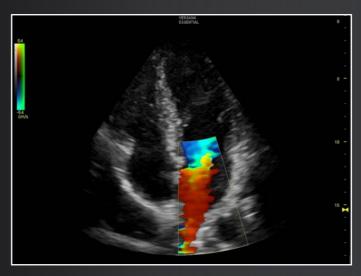

**Featuring sensitive color Doppler**, you can evaluate kidney vessels, thyroid vasculature and flow in vessels including abdominal aorta, carotid and lower extremities, as well as cardiac flow.

Gallbladder

Lower extremity vein color Doppler

Cardiac with color Doppler

Thyroid virtual convex

Liver

Carotid with PW Doppler