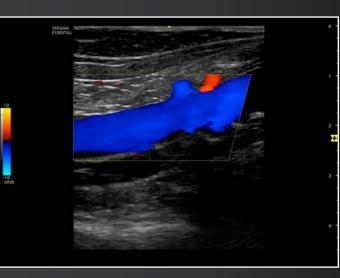

**Featuring sensitive color Doppler**, you can evaluate kidney vessels, thyroid vasculature and flow in vessels including abdominal aorta, carotid and lower extremities, as well as cardiac flow.

Gallbladder

Lower extremity vein color Doppler

Cardiac with color Doppler

Thyroid virtual convex

Liver

Carotid with PW Doppler