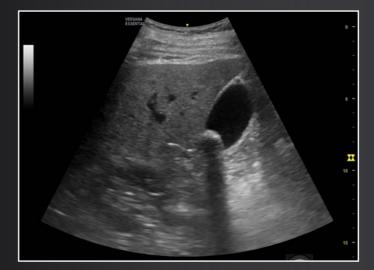

**Featuring sensitive color Doppler**, you can evaluate kidney vessels, thyroid vasculature and flow in vessels including abdominal aorta, carotid and lower extremities, as well as cardiac flow.

Gallbladder