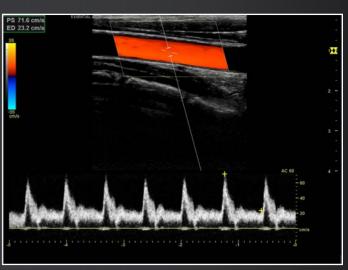

Lower extremity vein color Doppler

Cardiac with color Doppler

Thyroid virtual convex

Liver

Carotid with PW Doppler