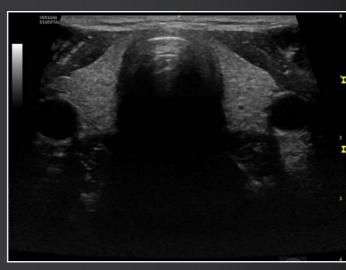

Lower extremity vein color Doppler

Cardiac with color Doppler

Thyroid virtual convex

Liver

Carotid with PW Doppler