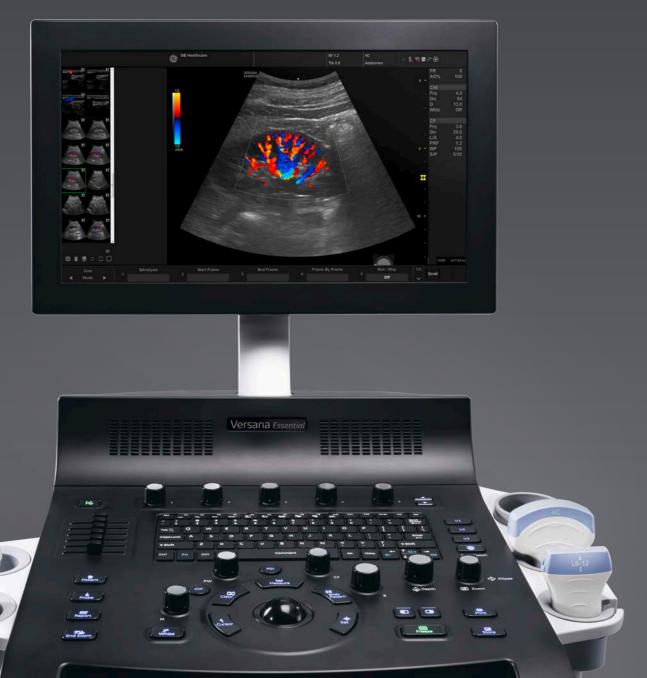

**Featuring sensitive color Doppler**, you can evaluate kidney vessels, thyroid vasculature and flow in vessels including abdominal aorta, carotid and lower extremities, as well as cardiac flow.

Gallbladder

Lower extremity vein color Doppler

Cardiac with color Doppler

Thyroid virtual convex

Liver

Carotid with PW Doppler